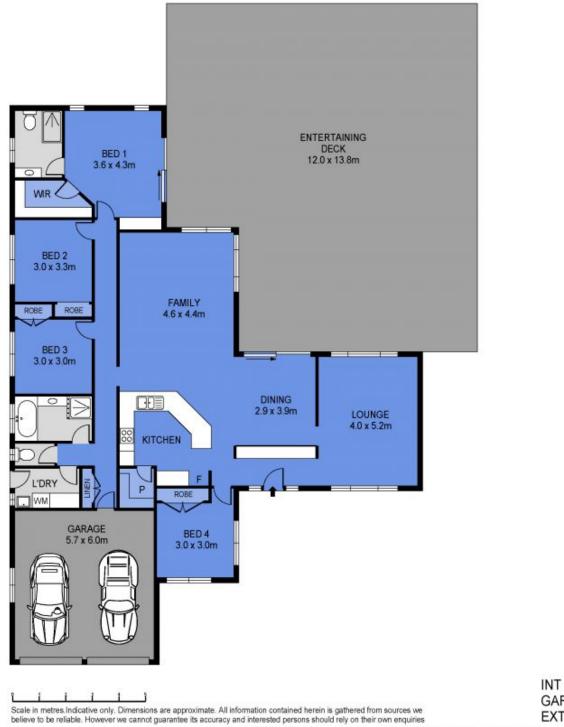

## 7-9 Mangaroon Court, Shailer Park

Providing a peaceful family setting in the prestigious "Koolan Precinct", this spacious lowset residence is set against the most sublime bushland backdrop. Prepare to be "wowed" by the star of the home, an ENORMOUS entertaining deck, which makes this property an absolute standout in the market. Set on a prime 1290m2 block with easy drive through side-access for the largest vehicles through to a large flat grassed yard and a 2-bay shed, this home will be quickly ticking your family's boxes!

Inside, multiple living and dining zones unfold over the one spacious level. Large glossy porcelain tiles add a luxe, modern feel.

Price: \$905,000 View: https://markcoleman.com.au/7229993

Mark Coleman Team M 0434169033