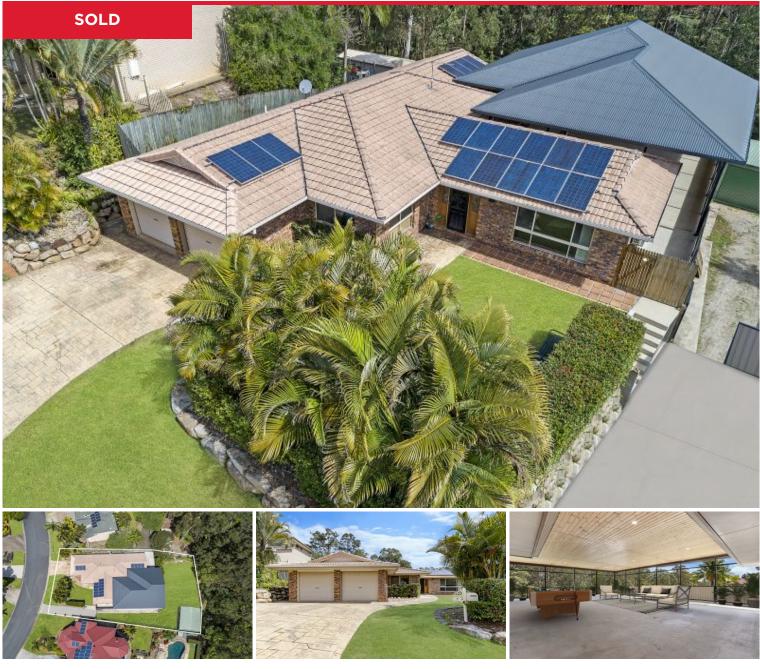

## 7-9 Mangaroon Court, Shailer Park

Providing a peaceful family setting in the prestigious "Koolan Precinct", this spacious lowset residence is set against the most sublime bushland backdrop. Prepare to be "wowed" by the star of the home, an ENORMOUS entertaining deck, which makes this property an absolute standout in the market. Set on a prime 1290m2 block with easy drive through side-access for the largest vehicles through to a large flat grassed yard and a 2-bay shed, this home will be quickly ticking your family's boxes!

Inside, multiple living and dining zones unfold over the one spacious level. Large glossy porcelain tiles add a luxe, modern feel.

Price: \$905,000 View: https://markcoleman.com.au/7229993

Mark Coleman Team M 0434169033