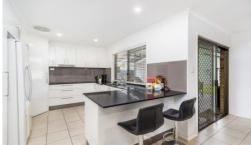

Inside, the floorplan is particularly well-devised for families with living & dining zones flowing over the one spacious level. Just off the entry, a large carpeted lounge room is the perfect place to enjoy a movie with the family, and even offers space for a study nook. Travelling further through the home you will find a casual living/dining zone adjacent to the kitchen. ... Style meets function in the near new designer kitchen with its black stone benchtops, fresh white cabinetry and cocoa-coloured splashbacks. Well-appointed with plenty of cupboard and bench space, t...