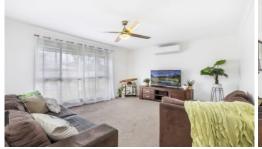

Inside, the floorplan is particularly well-devised for families with living & dining zones flowing over the one spacious level. Just off the entry, a large carpeted lounge room is the perfect place to enjoy a movie with the family, and even offers space for a study nook. Travelling further through the home you will find a casual living/dining zone adjacent to the kitchen. ... Style meets function in the near new designer kitchen with its black stone benchtops, fresh white cabinetry and cocoa-coloured splashbacks. Well-appointed with plenty of cupboard and bench space, t...