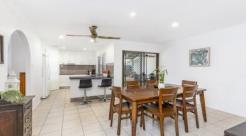

Inside, the floorplan is particularly well-devised for families with living & dining zones flowing over the one spacious level. Just off the entry, a large carpeted lounge room is the perfect place to enjoy a movie with the family, and even offers space for a study nook. Travelling further through the home you will find a casual living/dining zone adjacent to the kitchen. ... Style meets function in the near new designer kitchen with its black stone benchtops, fresh white cabinetry and cocoa-coloured splashbacks. Well-appointed with plenty of cupboard and bench space, t...