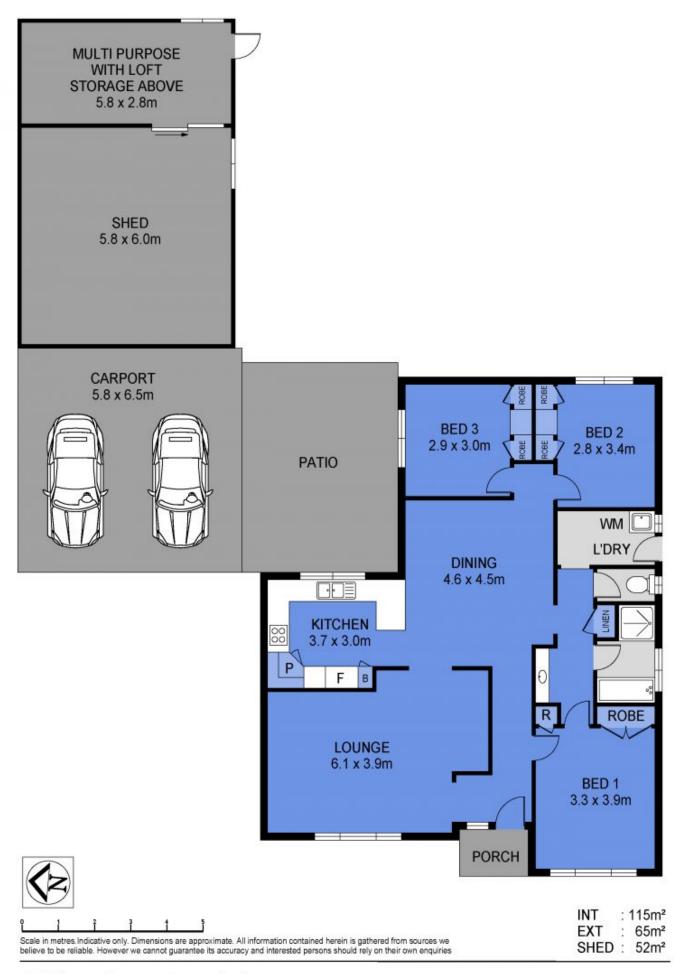

## 4 Wilcox Street, Loganholme

Situated in a peaceful suburban street on a fully useable 627m2 block, this smartly presented lowset home really is the total package! Drive right through to your oversized, high roofed carport which connects through to a two-bay shed & attached office. Whether you are a tradie, work from home or just crave space for all your toys, this property is a true standout in the market.

Inside, the floorplan is particularly well-devised for families with living & dining zones flowing over the one spacious level. Just off the entry, a large carpeted lounge room is the perfect place to enjoy a movie with the family, and even offers space for a study nook. Travelling further through the home you will find a casual living/dining zone adjacent to the kitchen. ... Style meets function in the near new designer kitchen with its black stone benchtops, fresh white cabinetry and cocoa-coloured splashbacks. Well-appointed with plenty of cupboard and bench space, t...