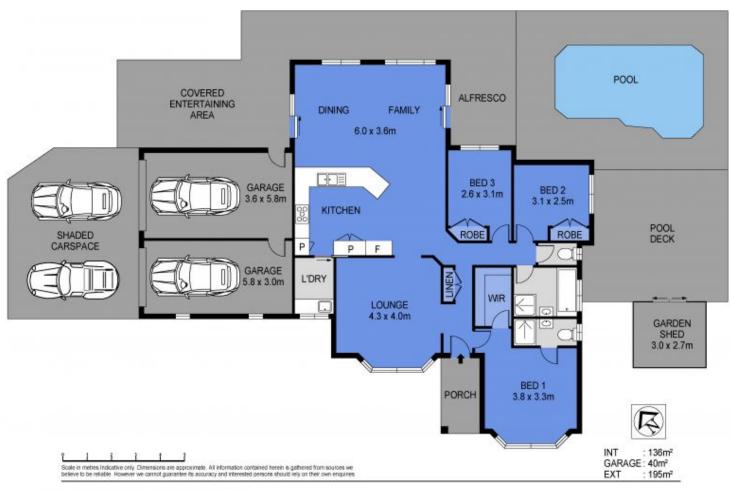

## 1-3 Barradale Court, Shailer Park

Positioned on a standout, useable 1093m2 corner block in the prestigious Koolan Precinct, this superbly renovated residence has been designed for fuss-free living and lifestyle enjoyment. Great care has been taken in the renovation of this home to create a space that is not only ultra-stylish and timeless in its colour palette, but with an emphasis on being practical, low maintenance and easy care. Flawless in its presentation both inside and out, there is literally not a thing left to do other than to enjoy your stunning new home.

Inside, crisp white walls are complemented by easy care luxury vinyl planking floorboards, and plush grey carpets add a cosiness to the bedrooms....

**Price:** \$868,000

View: https://markcoleman.com.au/7235296