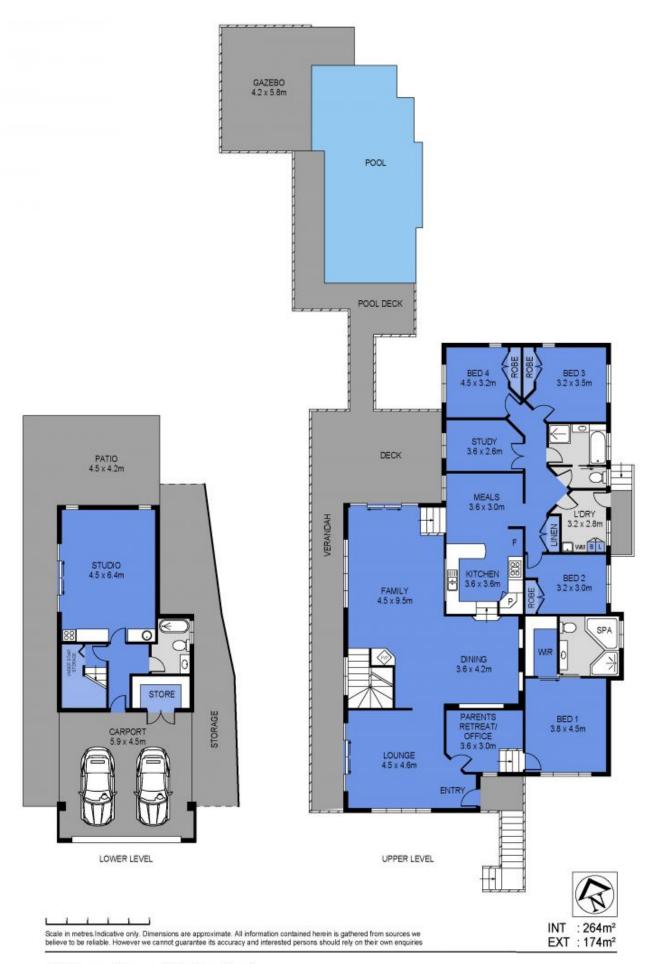

## 47 Dane Court, Shailer Park

Serenely tucked away on an elevated 5063m2 block backing onto natural bushland reserve, this residence stands out for its premier position, its dual-living capabilities AND its award-winning pool!

Never to be built out, the panoramic leafy vista makes for a truly peaceful and idyllic lifestyle for the whole family. Capitalising on the tranquil leafy surrounds is the ultimate star of the home, a truly sensational pool that simply has to be seen to be believed!

The spectacular inground saltwater pool with its water features, connecting decks and covered entertaining zones will transform your lifestyle, and become the epicentre for creating happy memories with family and friends. ... Inside, the home unfolds over two main levels. You will do most of your living on the upper level, where multiple living & dining zones provide an abundance of space and that much needed separation that families desire. Quality timber