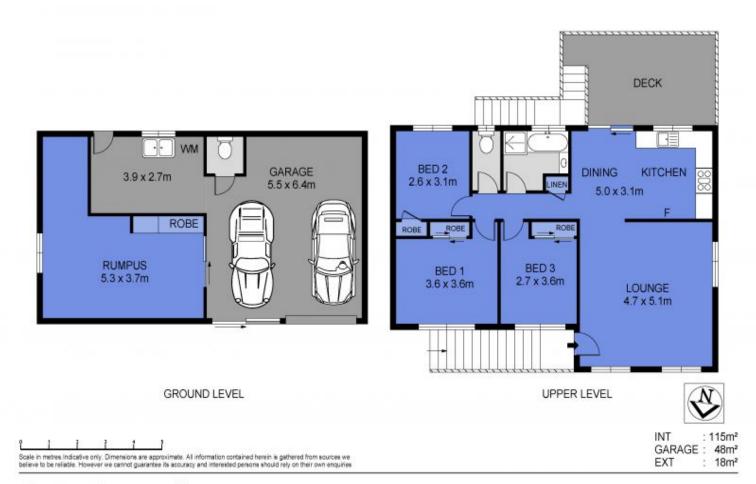

Situated in a peaceful pocket, the home sits on a level and fully useable 601m2 block with excellent side access through to the rear yard.

The upper level is where you will do most of your living. A spacious carpeted lounge room features chic wall panelling finished in a smart grey tone. This area flows through to the dining and kitchen zone.

The modern & spacious kitchen features fresh white cabinetry that is smartly contrasted wi...

**Price:** \$501,000

View: https://markcoleman.com.au/7269572

**Mark Coleman Team** M 0434169033

RE/MAX Property Specialits, Narrabeen