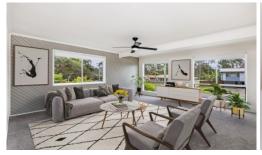

Situated in a peaceful pocket, the home sits on a level and fully useable 601m2 block with excellent side access through to the rear yard.

The upper level is where you will do most of your living. A spacious carpeted lounge room features chic wall panelling finished in a smart grey tone. This area flows through to the dining and kitchen zone.