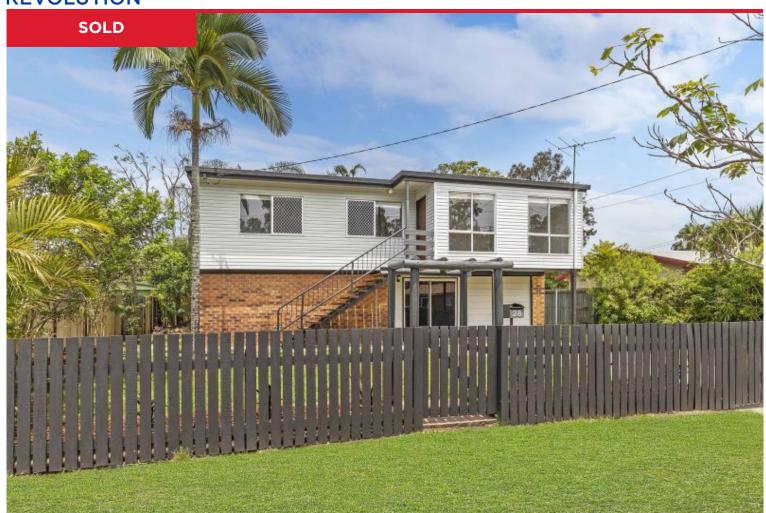

## 28 Temma Street, Eagleby

Move right in or rent right out, as this impressive highset property has been updated with style. A breath of fresh air, the home has a cool white and grey colour palette and is light, bright, and breezy.

Situated in a peaceful pocket, the home sits on a level and fully useable 601m2 block with excellent side access through to the rear yard.

The upper level is where you will do most of your living. A spacious carpeted lounge room features chic wall panelling finished in a smart grey tone. This area flows through to the dining and kitchen zone.

28 Temma Street, Eagleby