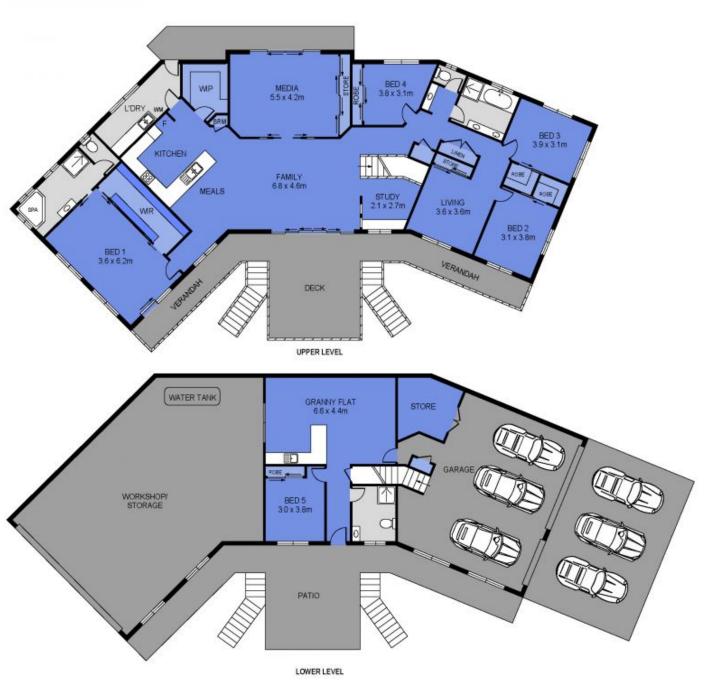

The home unfolds over two glorious levels, with the lower level designed for dual-living purposes. With its own entry, here you will find an open plan living and dining zone, a spacious kitchenette, stylish bathroom and separate built-in