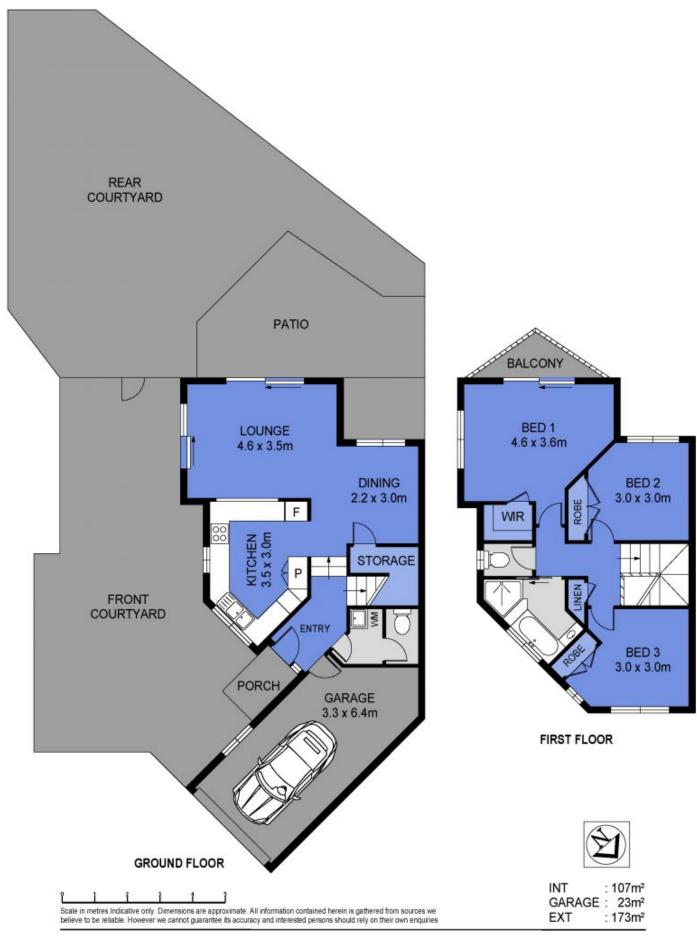

Presented with style, the interior is spacious and filled with natural light. With high ceilings and a leafy outlook, this is a home that feels good to be inside!...

On the lower level you will find an open-plan living and adjacent dining zone, which flows straight out to your covered alfresco entertaining area. The entertaining zone overlooks the level grassed ...