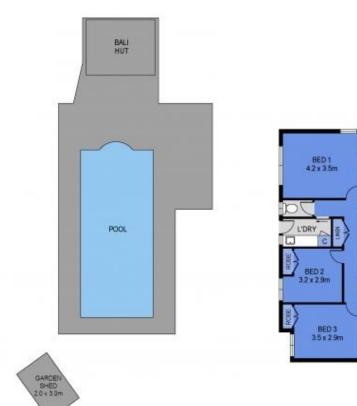

**Mark Coleman Team** 0434169033

Narrabeen

Scale in matres Indicative only. Dimensions are approximate. All information contained

INT : 132m² EXT : 78m²

10 Balgo Court, Shailer Park