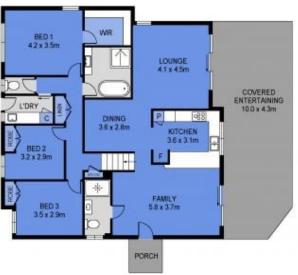

**Mark Coleman Team** 0434169033

Narrabeen

Scale in matres Indicative only. Dimensions are approximate. All information contained

INT : 132m² EXT : 78m²

10 Balgo Court, Shailer Park