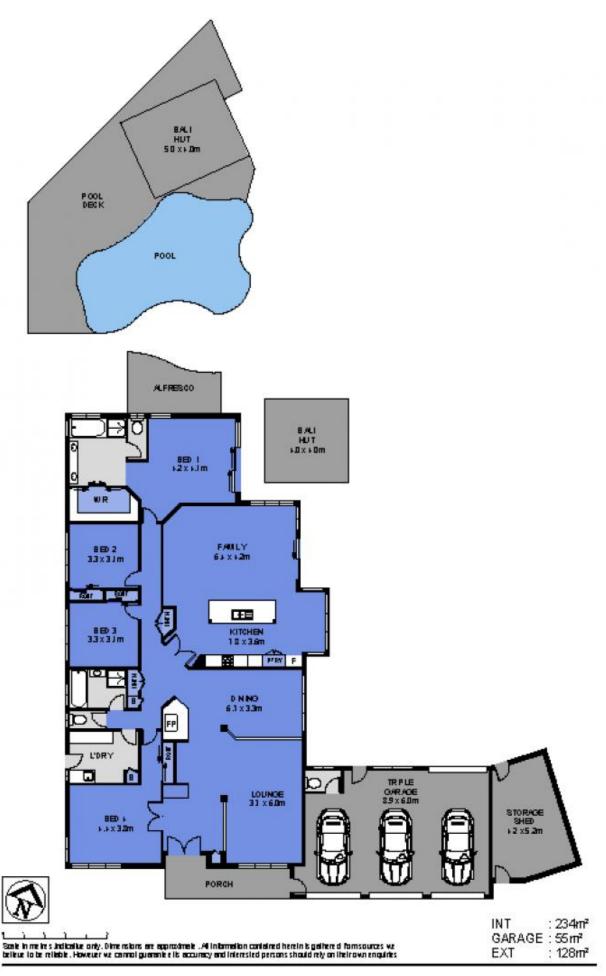

## 149 Koolan Crescent, Shailer Park

MUST BE SOLD - ALL REASONABLE OFFERS CONSIDERED. Providing a peaceful family setting in the prestigious "Koolan Precinct", this spacious lowset residence is positioned on a useable 1000m2 block with a sublime bushland backdrop. Architecturally designed with an emphasis on the entertaining lifestyle, this is a home where family and friends will love to gather and celebrate all of life's moments.

With a resort-style ambiance, this is a home that feels good to be inside. Plenty of natural light and a tranquil outlook add to the sense of calm throughout the home.

The home offers an abundance of space, with two separate open-plan living and dining zones unfolding over the one expansive level. The living zones can be closed off with doors to...