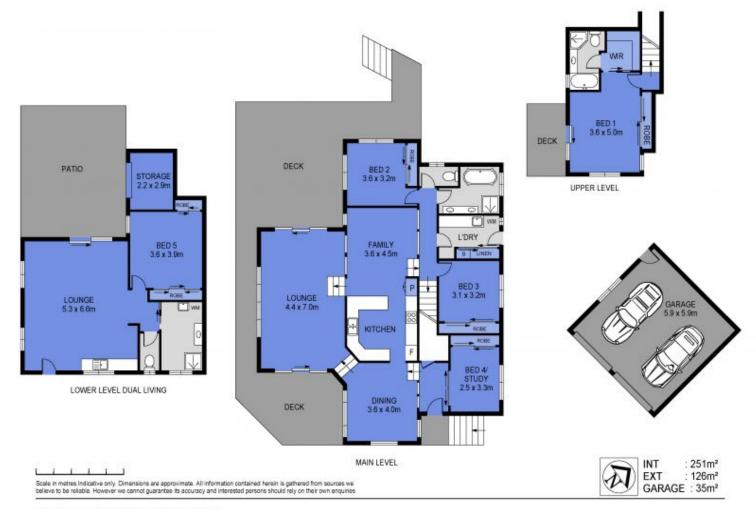

## 11F Dane Court, Shailer Park

In perfect harmony with its treetop surroundings, this captivating, one of a kind home has been designed for absolute lifestyle enjoyment. Perched at the very peak of the court, your total privacy is assured, as is your panoramic treetop vista which is guaranteed to restore the soul on a daily basis.

Extended families are catered for here, with the lower level of the home lending itself beautifully to dual living. Whether you run a business from home or require additional space for extended family or older children, this home has the versatility to meet your changing needs over time.

Located in a prestigious pocket of Shailer Park on a substantial 1751m2 block, the home un...

**Price:** \$1,140,000

View: https://markcoleman.com.au/7349189

**Mark Coleman Team** M 0434169033

RE/MAX Property Specialits, Narrabeen