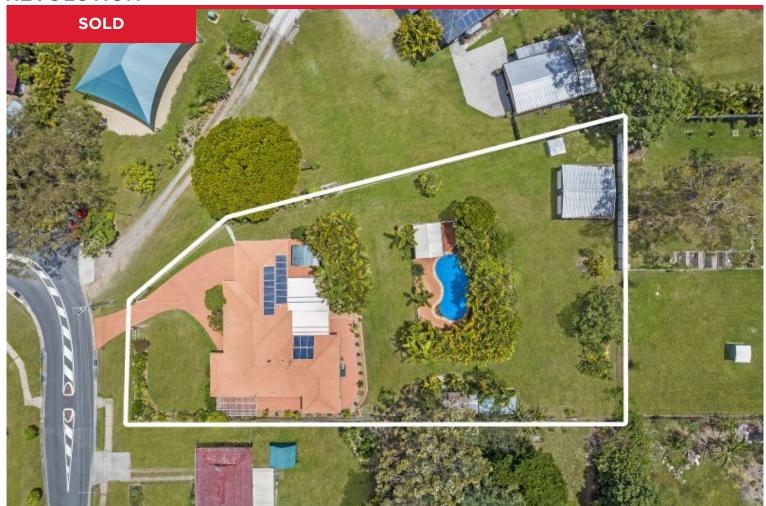

## 31 Coral Avenue, Loganholme

A hidden gem, this superb residence is located on the highly sought after Bryants Road side of the motorway abutting Cornubia, quietly tucked away from it all yet in walking distance to St Matthews Primary, Chisholm Catholic College, the Cornubia Sports Centre and more!

Welcome to your very own "Great Australian Dream". A rare find in today's market, this exceptional residence will provide you with years of joyful family memories and an enviable lifestyle! First time presented to the market, this property has been impeccably maintained by its long term owners whose fastidious care & attention to detail is evident throughout. Situated on a superb 2504m2 level block with the potential to sub-divide, this home is a t...