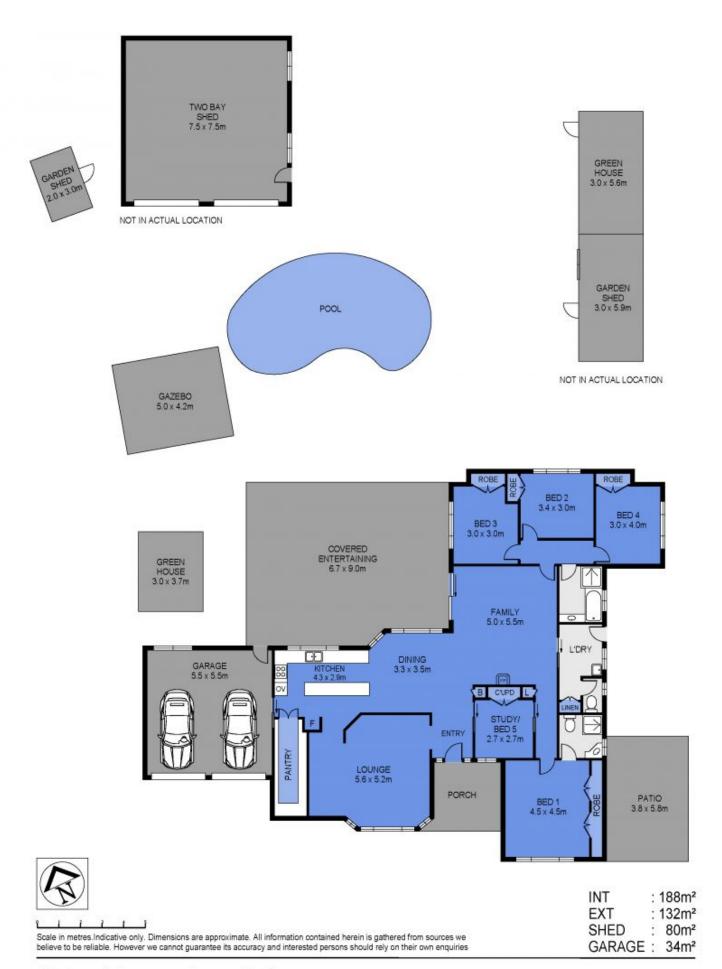

## 31 Coral Avenue, Loganholme

A hidden gem, this superb residence is located on the highly sought after Bryants Road side of the motorway abutting Cornubia, quietly tucked away from it all yet in walking distance to St Matthews Primary, Chisholm Catholic College, the Cornubia Sports Centre and more!

Welcome to your very own "Great Australian Dream". A rare find in today's market, this exceptional residence will provide you with years of joyful family memories and an enviable lifestyle! First time presented to the market, this property has been impeccably maintained by its long term owners whose fastidious care & attention to detail is evident throughout. Situated on a superb 2504m2 level block with the potential to sub-divide, this home is a t...