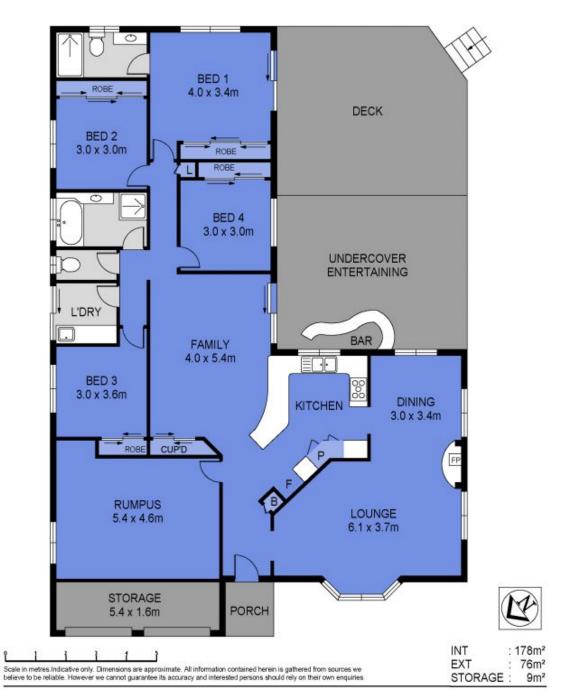

## 87-89 Boxer Avenue, Shailer Park

Situated in one of the finest streets in Shailer Park on a superb 879m2 block, this spacious lowset residence offers a wonderful lifestyle for your family. This home will surely tick all of your boxes with its well-devised, family friendly layout and its standout yard with a tranquil, inground pool nestled against a sublime bushland backdrop.

Inside, multiple living zones provide an abundance of space and that much needed separation that families desire. A spacious lounge room flows through to a formal dining zone, and a combustion fireplace with a smart feature stone anchors the space perfectly. Fresh white shutters on the front window add a touch of class.