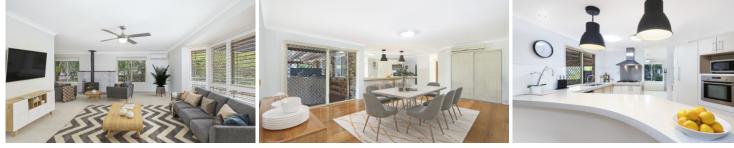

Inside, multiple living zones provide an abundance of space and that much needed separation that families desire. A spacious lounge room flows through to a formal dining zone, and a combustion fireplace with a smart feature stone anchors the space perfectly. Fresh white shutters on the front window add a touch of class.