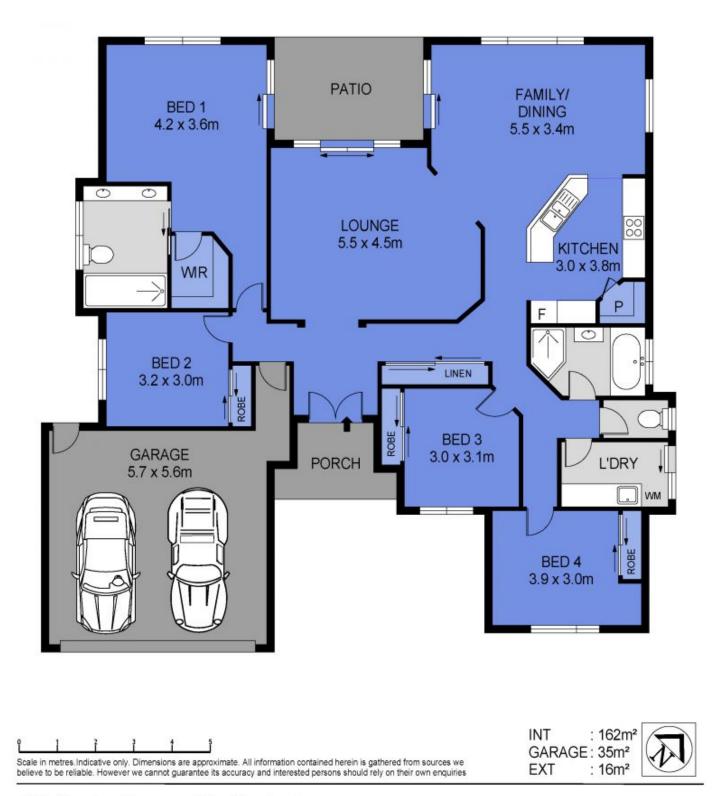

## OPEN HOME THU 6/4 9-9.30AM

With a smart streetscape, this modern family home would suit families looking for a low maintenance lifestyle without compromising on space and design. Positioned in a secure estate of only 15 homes, the home is in short walking distance to vibrant Pioneer Park which is literally a children's (& parents) paradise with its playgrounds, BBQ areas and tennis courts.