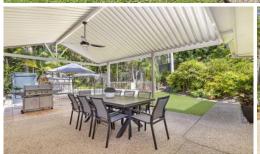

Two separate and spacious living areas unfold over the functional, family-friendly floorplan. A tiled family room flows through to a dining area, adjacent to the centrally located kitchen. Flowing from the kitchen is a second tiled living area, which connects through se...