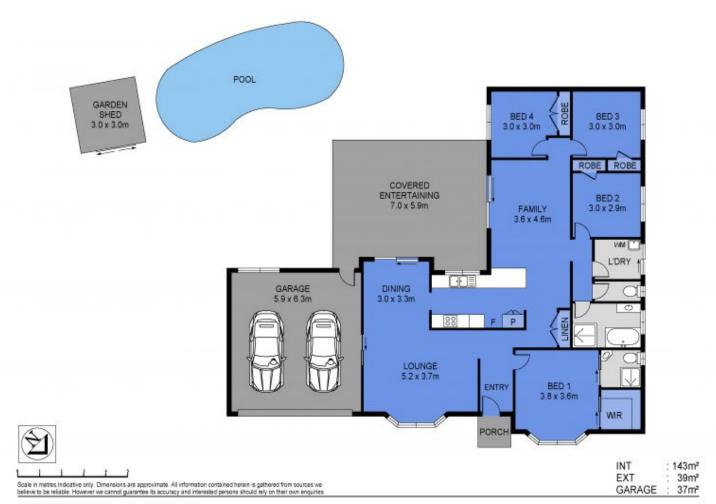

## 34 Dane Ct, Shailer Park

Situated on a prime 1057m2 corner block with two street access, this immaculate residence is sure to capture your heart. A much-loved long term family home, the property has been beautifully maintained, and you can see the care and attention given throughout.

Inside, high ceilings and an abundance of natural light add to the naturally cheery feel of the home. This truly is a home that feels good to be inside, and one that you will be able to create happy family memories in for years to come.

Two separate and spacious living areas unfold over the functional, family-friendly floorplan. A tiled family room flows through to a dining area, adjacent to the centrally located kitchen. Flowing from the kitchen is a second tiled living area, which connects through se...