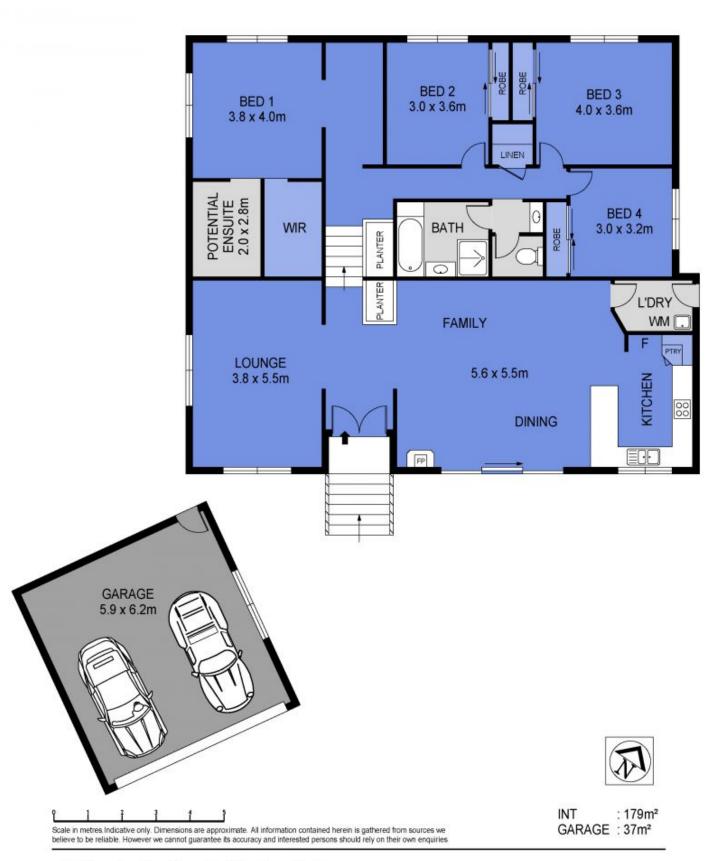

## 14 Camballin Court, Shailer Park

AUCTION ON-SITE THIS SATURDAY 1PM.

14 Camballin Court presents an exciting opportunity for the buyer with an eye for renovating! Impressive results await you here, with all the ingredients in place to transform this spacious family home into something truly special. The premier location offers the advantage of a tranquil bushland backdrop not only from your rear yard but enjoys the privacy of leafy bushland reserve directly across the street as well. Here, you can fully Immerse yourself in the sights & sounds of nature and live a peaceful lifestyle, yet have every convenience at your fingertips.

Built in 2001, this residence will surprise you with its size, unfolding over two generous...

**Price:** \$620,000

View: https://markcoleman.com.au/7572010

**Mark Coleman Team** M 0434169033

RE/MAX Property Specialits, Narrabeen