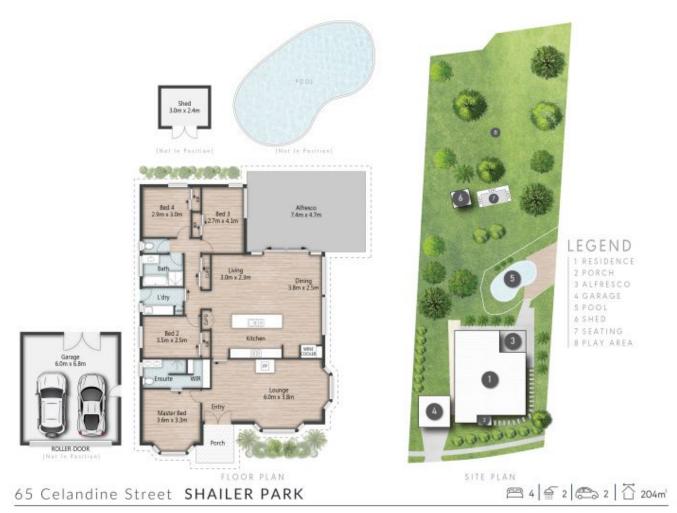

## OPEN HOME CANCELLED.

Situated on a substantial 1686m2 block with glorious views, this residence offers a first-class lifestyle for your family. Renovated to the highest of standards throughout with flair & style, prepare to be "wowed"!

The home unfolds over the one expansive level offering a functional, well-devised layout designed for modern family life. A neutral palette of crisp white walls complemented by light timber hybrid floorboards throughout the home, provides the perfect backdrop for any kind of d?cor. Plenty of natural light infiltrates the interior, adding to the naturally cheery mood of the home.