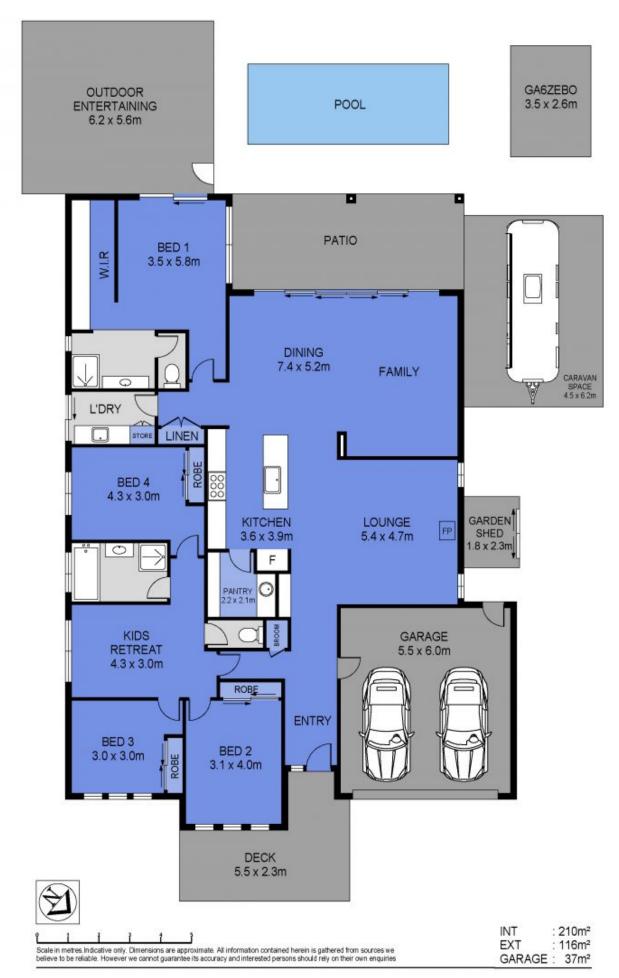

## 28 Norman Drive, Cornubia

Located in the highly sought after California Creek Estate, this stunning 8-year-old Metricon home offers an exceptional, low maintenance lifestyle for your family. Positioned on a superb, 670m2 easy-care block and enjoying a tranquil bushland backdrop, the home unfolds over the one expansive level with an exceptional and functional floorplan devised to suit the needs of the busy, modern family.