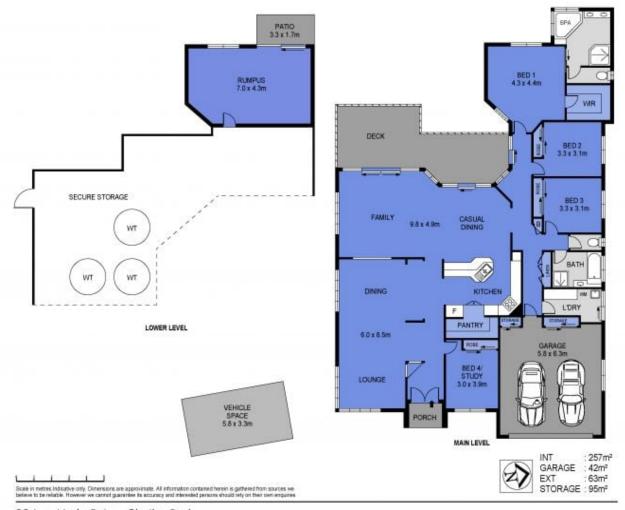

## 88 Leo Lindo Drive, Shailer Park

Welcome to 88 Leo Lindo Drive - a captivating family home located in Shailer Park's premier blue-chip address. Enjoying scenic bushland surrounds from the superb 1424m2 allotment, the immaculate home is positioned for the ultimate in privacy and offers an exceptional lifestyle for your family. Inside, high ceilings and tranquil bushland views add to the sense of wide-open space, and strong architectural angles make an opulent statement. Plenty of natural light infiltrates the interior which has a calm and welcoming ambiance. There is plenty of room for the largest of families with two expansive living and dining areas unfolding over the main upper level. There is a large rumpus room on the lower level, which offers versatility and has its own separate entry. This area would make an ideal p...