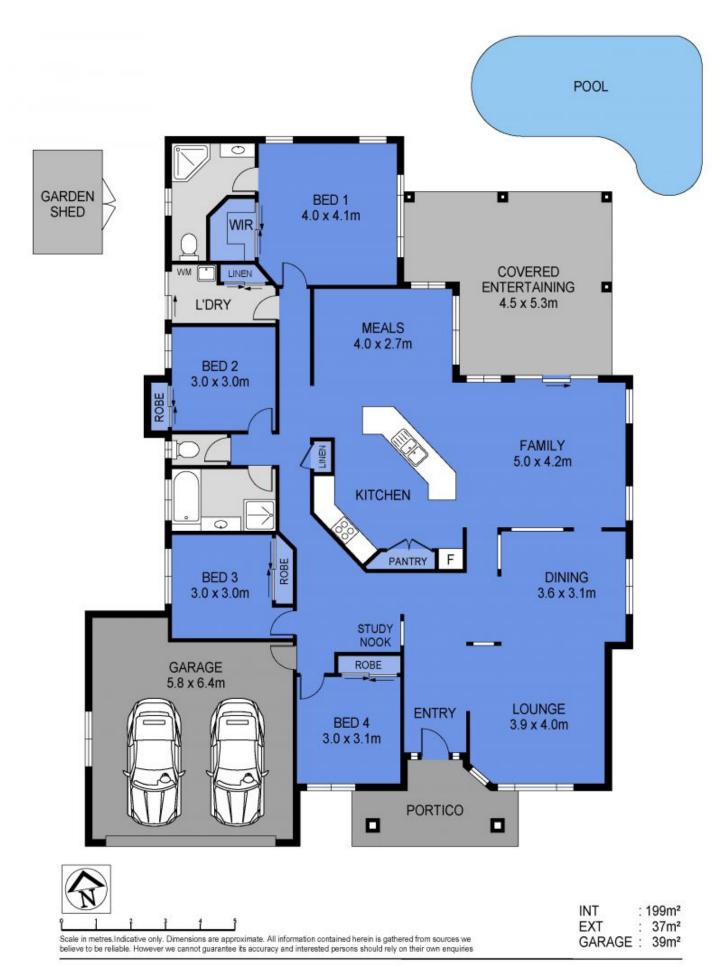

## **6 Gregan Court, Shailer Park**

Immaculately presented throughout, this tranquil residence is perfect for the growing family to move in, relax and enjoy! Warm and inviting, a step inside reveals a functional, well-devised floorplan that caters to the needs of the modern family. Two separate and spacious living and dining zones unfold over one expansive level. Timber shutters and a leafy and private outlook through to the rear yard add a resort-style feel to the home.

A cosy lounge and dining room on entry provides the perfect spot to relax away from the hub of the home. This area flows through to the heart of the home where you will find the second living and dining zone and the kitchen....