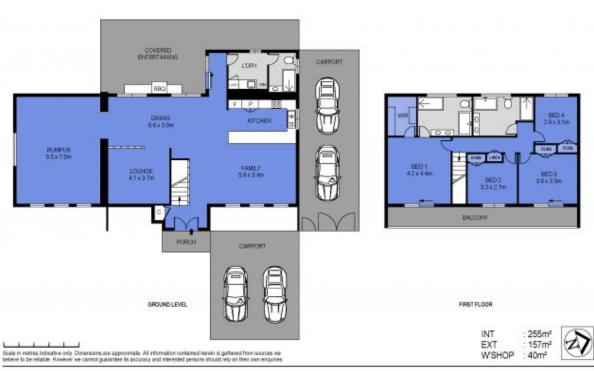

Inside, clean lines & a crisp white colour palette provide a timeless backdrop for any kind of d?cor. With serious livability credentials, its functional, family-friendly floorplan being adaptable to the largest of families.

Double entry doors with mud room leads to the multiple living zones unfolding over the low...

**Price:** \$1,045,000

View: https://markcoleman.com.au/7656755

**Nadine Nobile** M 0412722900

**Mark Coleman Team** 0434169033