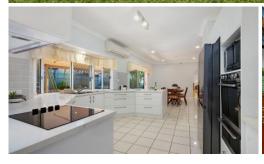

Inside, the home unfolds over the one level with a well-designed, family-friendly layout. Freshly painted walls in a mix of soft grey and whites are a lovely contrast to the warm toned floorboards and 9" ceilings add to the sense of space....