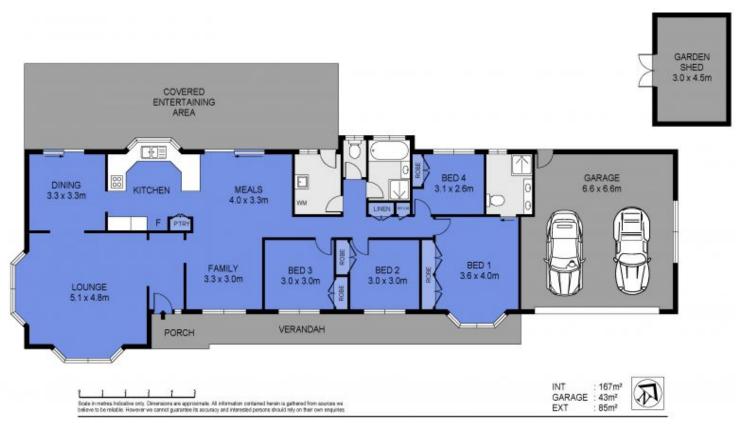

## 2-4 Kununurra Crescent, Shailer Park

\*\* OPEN HOME CANCELLED - UNDER CONTRACT \*\*
Welcome to 2-4 Kununurra Crescent, a place where joyful family memories will be made. This warm and welcoming family home, with its endearing front fa?ade and neatly landscaped gardens, will be quickly ticking all your wish-list wants and needs. The superb block is a true standout with its double side access and room for your boat, caravan or additional vehicles.

Inside, the home unfolds over the one level with a well-designed, family-friendly layout. Freshly painted walls in a mix of soft grey and whites are a lovely contrast to the warm toned floorboards and 9" ceilings add to the sense of space....