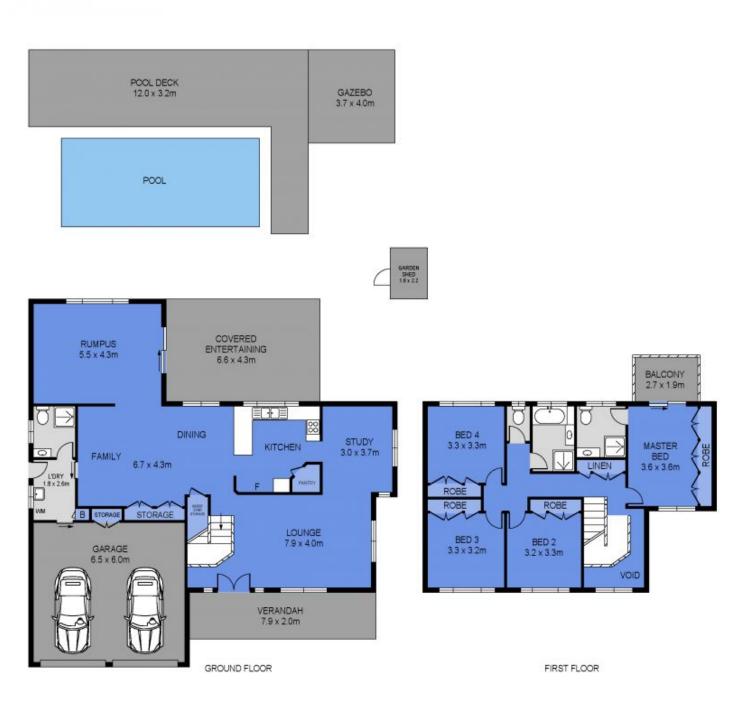

The lower level is where you will spend most of your time, with a total of three spacious living and dining zones providing that much needed separation that families desire. The functional, well-devised floorplan caters effortlessly for both everyday living and entertaining family & friends. The versatile floorplan offers opportunity to set up a work from home zone.