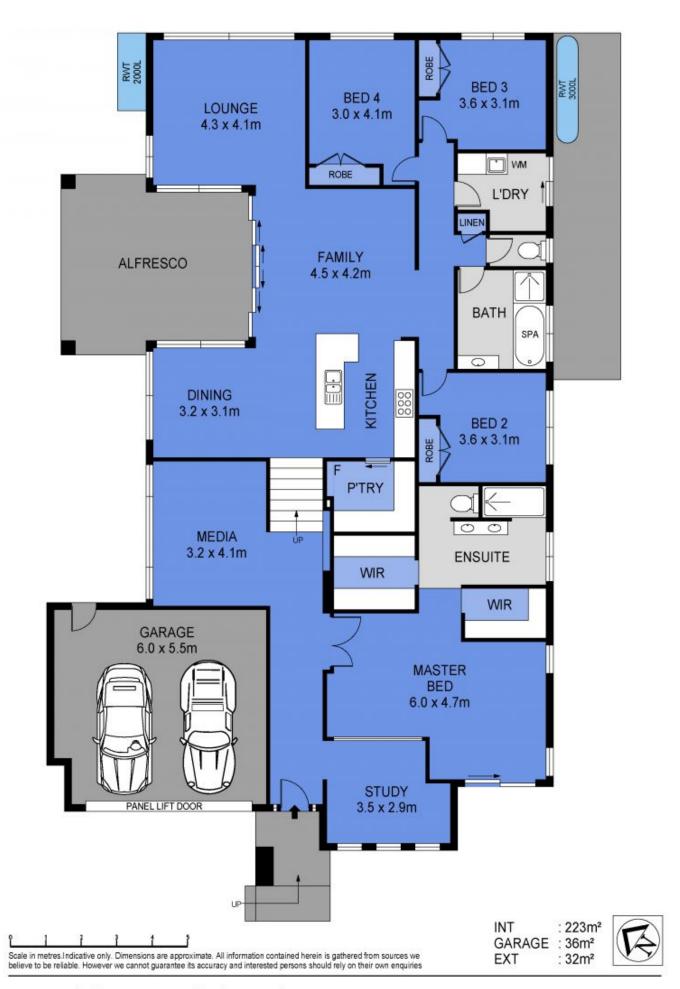

Inside, the immaculately presented home will surprise you with it size and spaciousness. A functional, well-devised floorplan caters to the largest of families with ease. All rooms in the home have large glass windows, allowing you to soak in