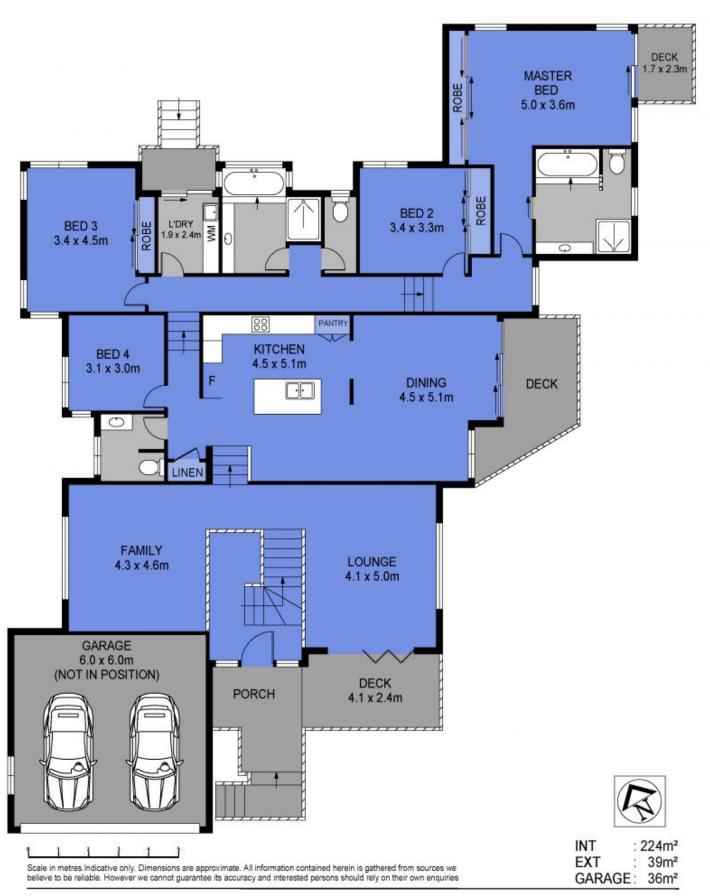

## **51 Dane Court, Shailer Park**

Positioned in one of Shailer Park's finest pockets, 51 Dane Court is a stunning expression of modern design. Built in 2012, the home is one of the newest in this leafy bushland pocket where you are surrounded by other quality homes. The striking front fa?ade is a sign of things to come, a step inside revealing a creative and inspiring design that unfolds over multiple split levels. Architectural angles, square-cut edges, cut-out wall panels and soaring ceilings add to the sense of sophistication and wide-open space.