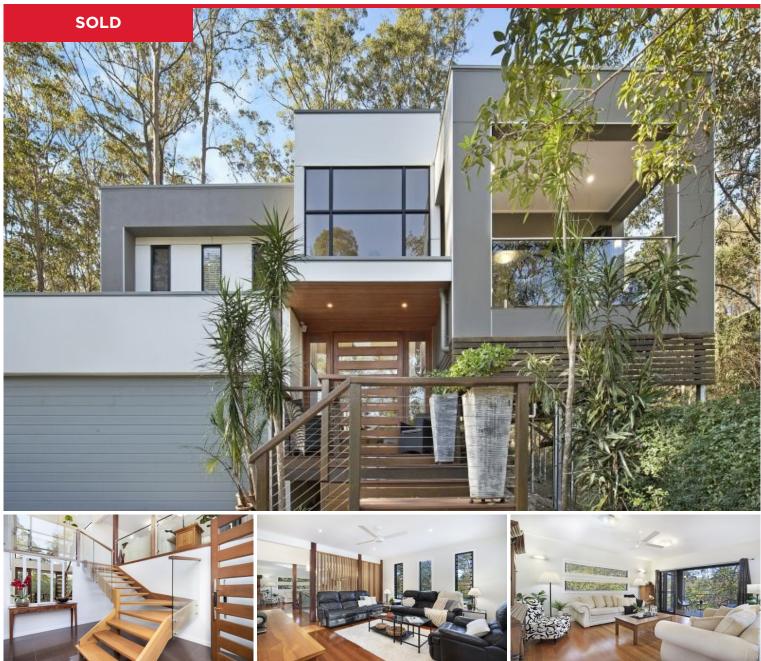

## **51 Dane Court, Shailer Park**

Positioned in one of Shailer Park's finest pockets, 51 Dane Court is a stunning expression of modern design. Built in 2012, the home is one of the newest in this leafy bushland pocket where you are surrounded by other quality homes. The striking front fa?ade is a sign of things to come, a step inside revealing a creative and inspiring design that unfolds over multiple split levels. Architectural angles, square-cut edges, cut-out wall panels and soaring ceilings add to the sense of sophistication and wide-open space.

Two separate living areas unfold over the second split level. A rich timber feature wall to one side adds to the luxe look and feel.

Price: \$1,140,000 View: https://markcoleman.com.au/7745867

Mark Coleman Team M 0434169033