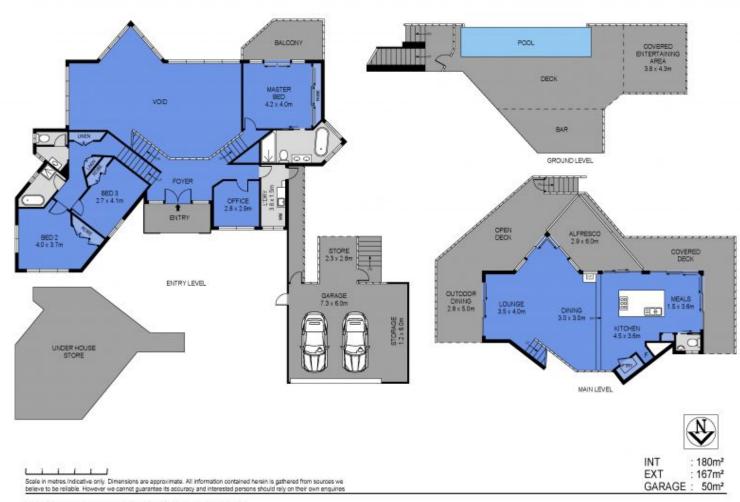

## 31 Mangaroon Court, Shailer Park

If ever there was a home designed to renew and restore the soul, this showstopper pole home is it. A tranquil escape to your own private paradise, it is perfectly designed for rest and relaxation, a place where family and friends can come together.