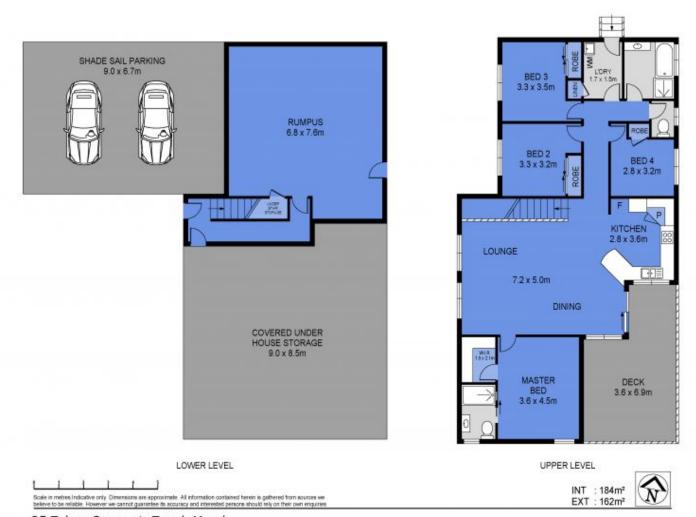

Defined by its openness, the home has a mix of casual elegance and simplicity that never goes out of style. Crisp, fresh walls are complemented by the warmth provided by polished timber floors. There is certainly plenty of room for even the largest of families to enjoy their own personal space. Air-conditioned, open plan living and dining zones unfold over the upper level of the home, whilst downstairs you will find an additional air-conditioned ...