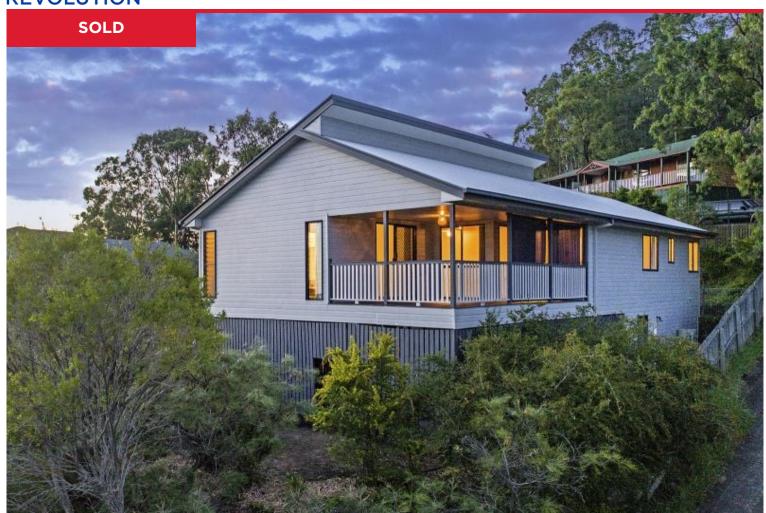

## 25 Tahan Crescent, Tanah Merah

This unique & spacious family residence is perfectly positioned on an elevated 685m2 block to capture the sweeping views. A covered entertaining deck provides the perfect vantage point to soak in the outlook and enjoy the cooling breezes whilst you relax and unwind from the day. Quietly tucked away, the home enjoys a private positioning and offers a relaxed lifestyle for your family.

Defined by its openness, the home has a mix of casual elegance and simplicity that never goes out of style. Crisp, fresh walls are complemented by the warmth provided by polished timber floors. There is certainly plenty of room for even the largest of families to enjoy their own personal space. Air-conditioned, open plan living and dining zones unfold over the upper level of the home, whilst downstairs you will find an additional air-conditioned ...