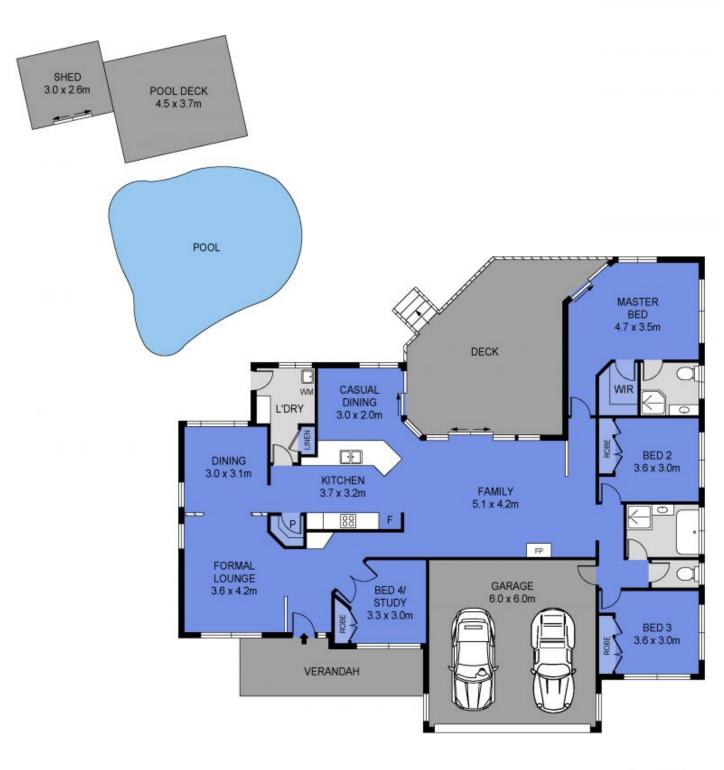

## 63 Koolan Crescent, Shailer Park

Providing a peaceful family setting, this captivating residence is set on a superb 1137m2 block in the prestigious "Koolan Precinct". With a picturesque streetscape, the home continues to delight inside with an abundance of natural light and a family-friendly floor plan perfect for modern family life. The home has been designed to make the most of the uninterrupted bushland views which provide a tranquil backdrop for both home life and entertaining. The home unfolds over the one spacious level, with an easy flow from room to room. There are a total of two separate living and dining zones, ensuring that much-needed separation that families desire. Both living zones are air-conditioned, and the casual family room enjoys an inviting combustion fireplace....

There are a total of four bedrooms, all with built-ins and ceiling fans. The air-conditioned master bedroom is privately positioned and features a walk-in robe and stylish ensuite with

**Price:** \$1,120,000