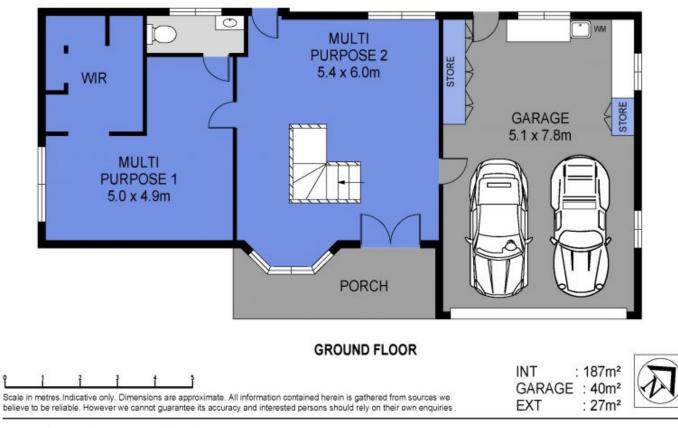

The home unfolds over two levels, with a spacious and versatile floorplan that is adaptable for the changing needs of your family over time.

Upstairs is where you will do most of your living. The elevated position offers lovely leafy suburban views from the front and the private bushland vista from the back. Timber floors are in keeping with the natural setting of the home and add to the character and warm...

Price: \$810,000 View: https://markcoleman.com.au/7799395

Mark Coleman Team M 0434169033

RE/MAX Property Specialits, Narrabeen

UPPER FLOOR

6 Villosa Street, Shailer Park