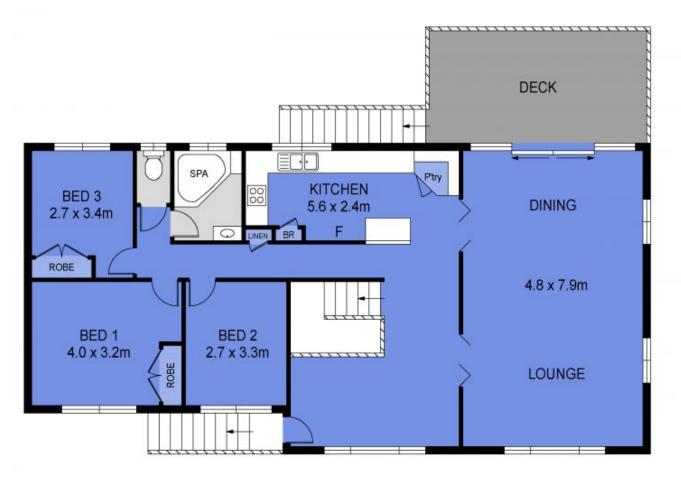

The home unfolds over two levels, with a spacious and versatile floorplan that is adaptable for the changing needs of your family over time.

Upstairs is where you will do most of your living. The elevated position offers lovely leafy suburban views from the front and the private bushland vista from the back. Timber floors are in keeping with the natural setting of the home and add to the character and warm...

Price: \$810,000 View: https://markcoleman.com.au/7799395

Mark Coleman Team M 0434169033

RE/MAX Property Specialits, Narrabeen

UPPER FLOOR

6 Villosa Street, Shailer Park