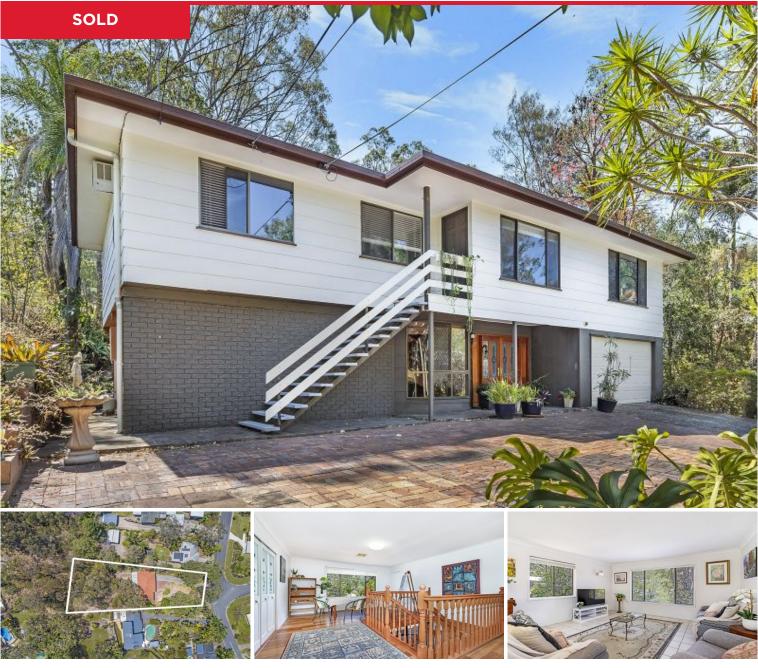

## 6 Villosa Street, Shailer Park

## OPEN HOME CANCELLED

Situated on a substantial 1844m2 block in a leafy, sought after pocket of Shailer Park, this residence offers a tranquil escape to your own private haven. Set far back from the street and nestled against a peaceful bushland backdrop, your absolute privacy is assured.

The home unfolds over two levels, with a spacious and versatile floorplan that is adaptable for the changing needs of your family over time.

Upstairs is where you will do most of your living. The elevated position offers lovely leafy suburban views from the front and the private bushland vista from the back. Timber floors are in keeping with the natural setting of the home and add to the character and warm...