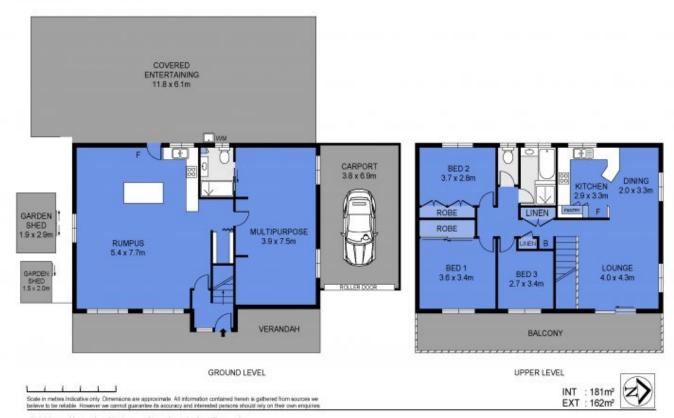

The entry, lower-level features:

? Two separate utility/multi-purpose rooms. One is currently used as a living and dining zone and incorporates a spacious, well-appointed kitchen (complete with stainless steel dishwasher, electric cooktop and a timber island bench with built-in storage);...