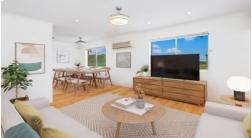

The entry, lower-level features:

? Two separate utility/multi-purpose rooms. One is currently used as a living and dining zone and incorporates a spacious, well-appointed kitchen (complete with stainless steel dishwasher, electric cooktop and a timber island bench with built-in storage);...