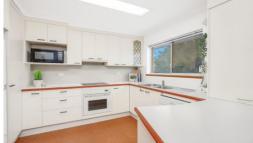

The entry, lower-level features:

? Two separate utility/multi-purpose rooms. One is currently used as a living and dining zone and incorporates a spacious, well-appointed kitchen (complete with stainless steel dishwasher, electric cooktop and a timber island bench with built-in storage);...