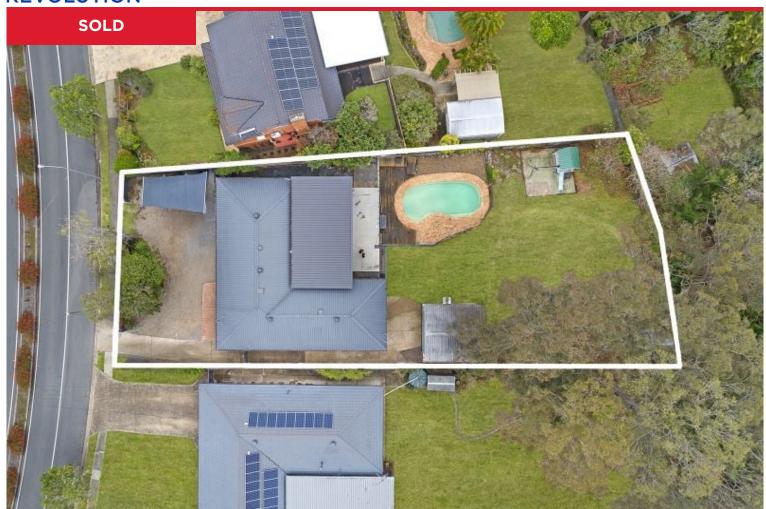

## 185 Plantain Road, Shailer Park

Conveniently located in walking distance to the Logan Hyperdome, this superb lowset residence is positioned on a standout 1485m2 fully useable block. A dream for families, the huge block is set to impress with an abundance of level grassed yard for children to play, along with an inground pool, large 6x9m shed and side access.

Please note the home is currently tenanted until January 2024, with excellent tenants in place who at this stage would like to stay on if purchased by an investor. The home rents for \$820/week.

Unfolding over the one spacious level, the renovated home offers an exceptional floorplan for modern family life. An abundance of natural light infiltrates the interior, maintaini...