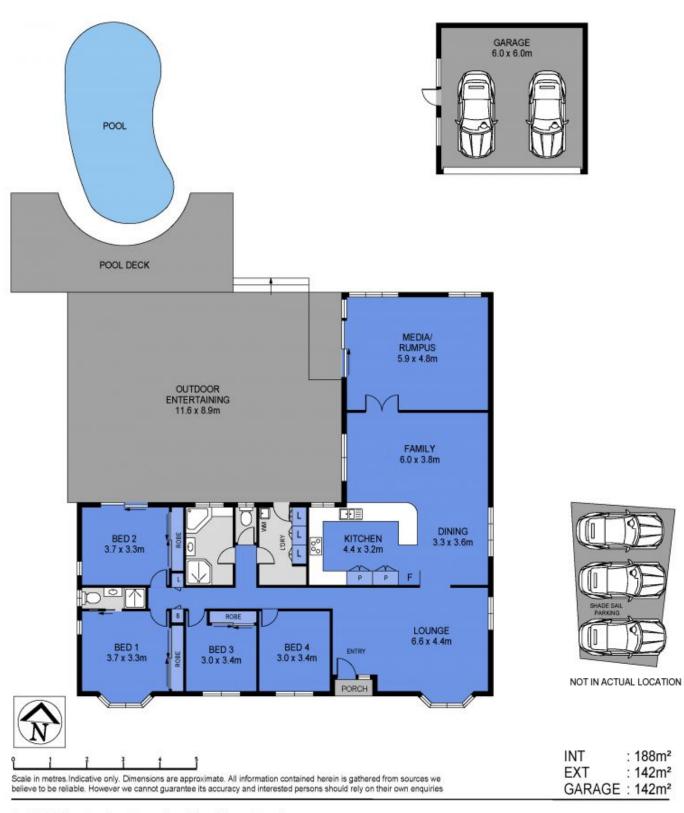

## 185 Plantain Road, Shailer Park

Conveniently located in walking distance to the Logan Hyperdome, this superb lowset residence is positioned on a standout 1485m2 fully useable block. A dream for families, the huge block is set to impress with an abundance of level grassed yard for children to play, along with an inground pool, large 6x9m shed and side access.

Please note the home is currently tenanted until January 2024, with excellent tenants in place who at this stage would like to stay on if purchased by an investor. The home rents for \$820/week.

Unfolding over the one spacious level, the renovated home offers an exceptional floorplan for modern family life. An abundance of natural light infiltrates the interior, maintaini...