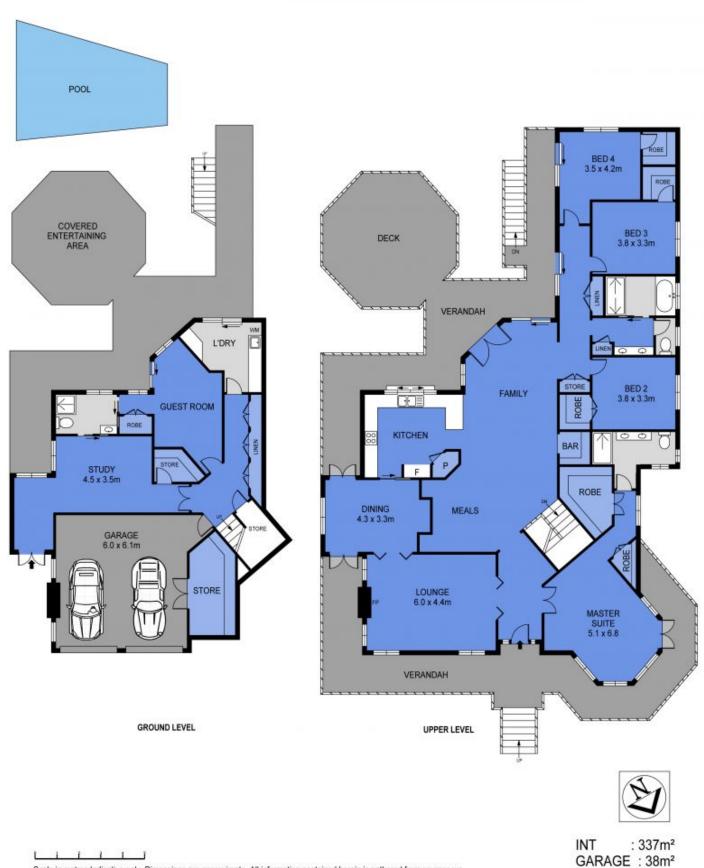

## 22-24 Heeler Court, Shailer Park

Situated in one of Shailer Park's finest courts, this captivating residence unfolds over two glorious levels with a floorplan ideal for the largest of families. Rich in character and beautifully maintained throughout, this much-loved, long-term family home is set to capture your heart. Rich Tasmanian Oak timber floorboards, stained glass features, soaring 9ft ceilings and grand dimensions add to the charm and sense of wide open-space. This is such a special place to call home, and somewhere friends and family will love to gather and enjoy life's special moments.

The lower level of the home is adaptable for dual-living or ideal for those who run a home-based business. On this level you will find:...

3 🗀 2 🚖

**Price:** \$1,230,500

View: https://markcoleman.com.au/7826767