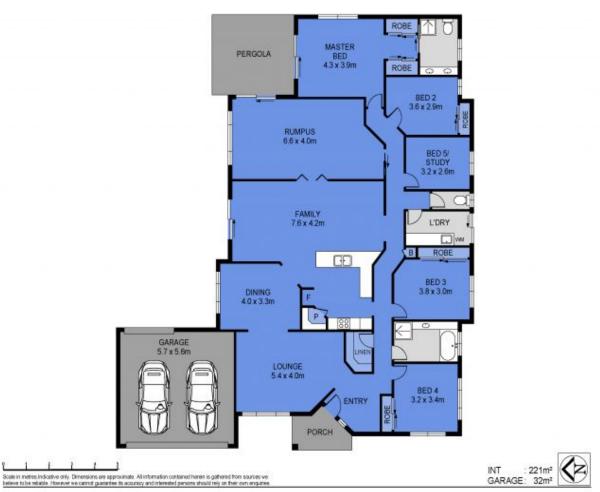

The home unfolds over the one expansive level, with three living zones providing plenty of space for the largest of families. A cosy lounge and dining room on entry provides the perfect spot to relax away from the hub of the home. This area flows through to the heart of the home where you will find the second living and dining zone and the kitchen. Travell...