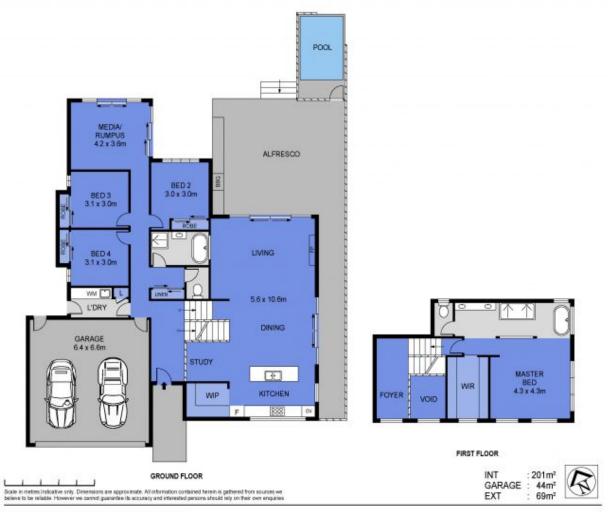

Stepping inside, you are greeted by soaring ceilings, strong architectural angles and a striking stacked stone feature panel. Plenty of light infiltrates the interior and a mix of fresh white walls, smart grey flooring and timber features create a beautifully modern, y...