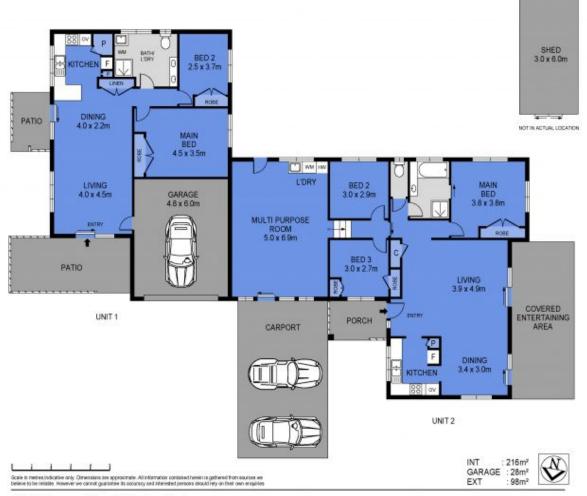

## 12 Bulwarna Street, Shailer Park

ATTENTION INVESTORS AND EXTENDED FAMILIES! A rare opportunity presents itself with this immaculate, lowset duplex residence situated in an ultra-convenient pocket of Shailer Park. Presented here are two homes on the one title

allowing for complete separate living.

The property is Ideal for investors with an excellent rent return or those looking for dual living opportunity for extended family.

Investors Note: Rental estimate of \$1,000 -\$1,080pw comprised of \$480-\$510pw for the 2bedroom unit and \$520-\$570pw for the 3bedroom unit.