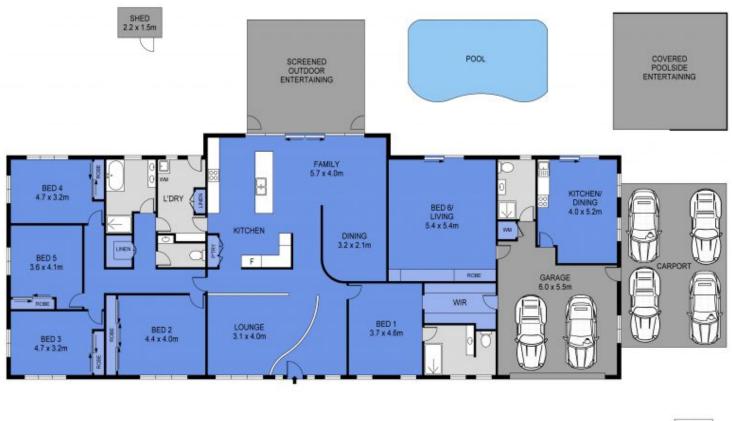

The home sprawls over the one expansive level with approximately 248m2 under roof. Set on a superb 1157m2 corner block in the sought after Kimberley Plateau, the home offers a secure and peaceful family setting.

Mark Coleman Team M 0434169033

RE/MAX Property Specialits, Narrabeen

Scale in metres. Indicative only. Dimensions are approximate. All information contained herein is gathered from sources we believe to be reliable. However we cannot guarantee its accuracy and interested persons should rely on their own enquirtes INT : 312m<sup>2</sup> GARAGE : 39m<sup>2</sup> EXT : 114m<sup>2</sup>