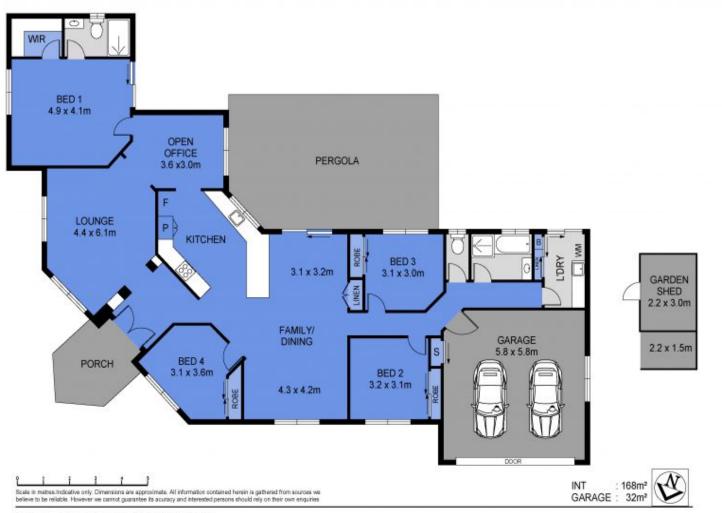

The home unfolds over the one expansive level, with a functional, family-friendly layout designed for fuss-free living. The owners have made many considered updates to the home in the last few years, creating an energy efficient and comfortable property that is immacul...