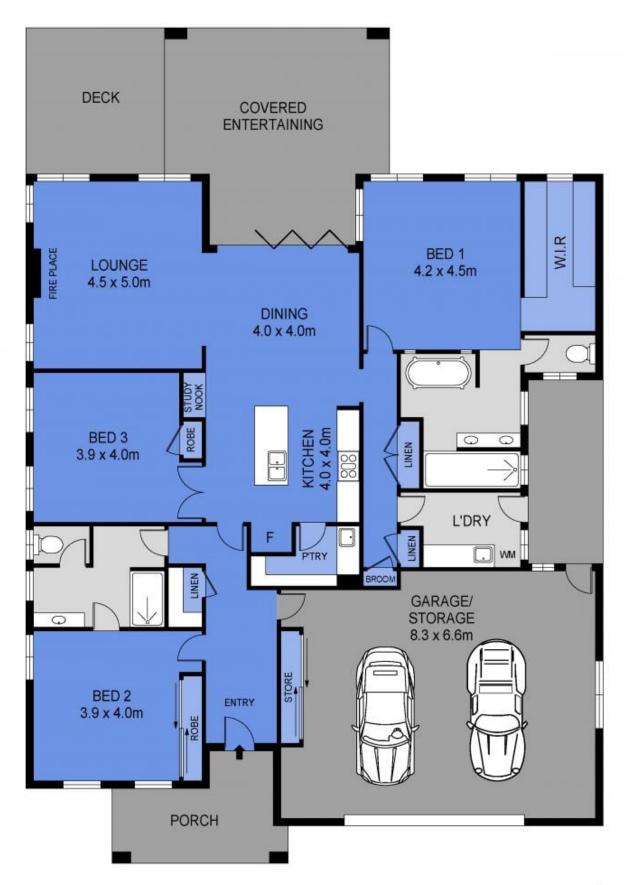

## 72 Green Trees Drive, Cornubia

Welcome to where living is easy! This captivating lowset residence will appeal to those searching to downsize their workload and enhance their lifestyle, without compromising on position, quality or design & presents as NEW! Created for fuss-free living and absolute lifestyle enjoyment, the home is located in a whisper quiet position towards the end of a picturesque cul-de-sac. Situated in the coveted California Creek Estate, where you are surrounded by other well maintained modern, executive homes, with neatly manicured lawns and gardens, properties rarely come up for sale in this prized pocket and it is no surprise why!

Built in 2015, by local builder Shane Dalby, the home is set to inspire and delight with i...

**Price:** \$1,200,000

View: https://markcoleman.com.au/7902966

**Nadine Nobile** M 0412722900

**Mark Coleman Team** 0434169033

Narrabeen

Scale in metres Indicative only. Dimensions are approximate. All information contained herein is gathered from sources we believe to be reliable. However we cannot guarantee its accuracy and interested persons should rely on their own enquiries

INT : 180m² GARAGE : 55m² EXT : 67m²