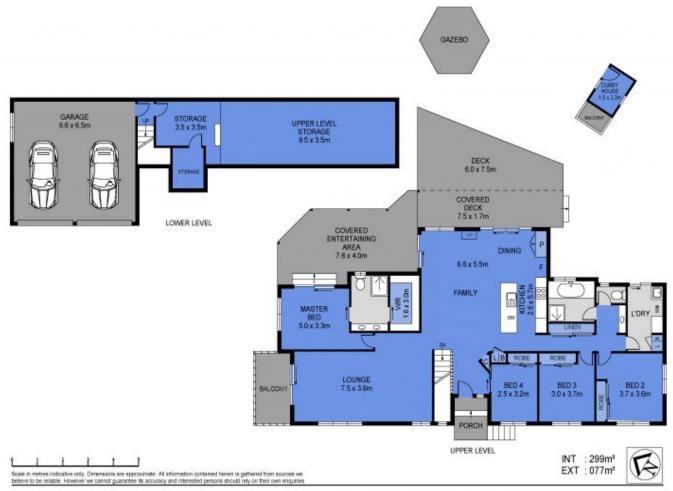

## 9 Tangadee Court, Shailer Park

Set on a superb 1126m2 block in the prestigious Koolan Precinct, this immaculate residence offers an exceptional lifestyle for your family. Nestled against a picturesque leafy backdrop, the home is located in a very quiet cul-de-sac in walking distance to Kimberley Park Primary School. The block offers side access on both sides and a fabulous useable rear yard which is hard to find in this sought after pocket. Multiple living areas ensure that everyone in the family can enjoy their own personal space. A large lounge room leads out to its own private balcony. Open-plan casual living and dining zones connect seamlessly through sliding doors to the outdoor entertaining area, a perfect set-up for both family life and entertaining. A cosy combustion fireplace anchors the main living zone and will keep you warm in the cooler months....

There are a total of four bedrooms, all with built-ins. The master bedroom is positioned for privacy and enjoys its own

**Price:** \$1,025,000

View: https://markcoleman.com.au/7916866

**Mark Coleman Team** M 0434169033