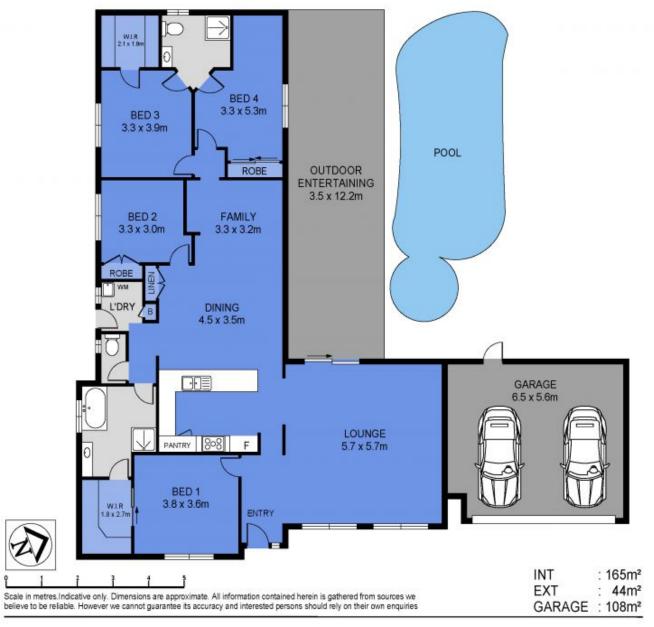

Boasting a large 1071m2 block, this home offers plenty of space for the whole family. Stepping inside the home, you are greeted by a very spacious lounge room, with glass sliding door, providing a comfortable space for the whole family to unwind.