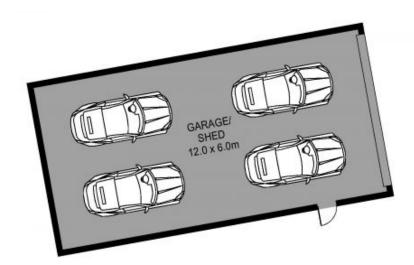

Boasting a large 1071m2 block, this home offers plenty of space for the whole family. Stepping inside the home, you are greeted by a very spacious lounge room, with glass sliding door, providing a comfortable space for the whole family to unwind.