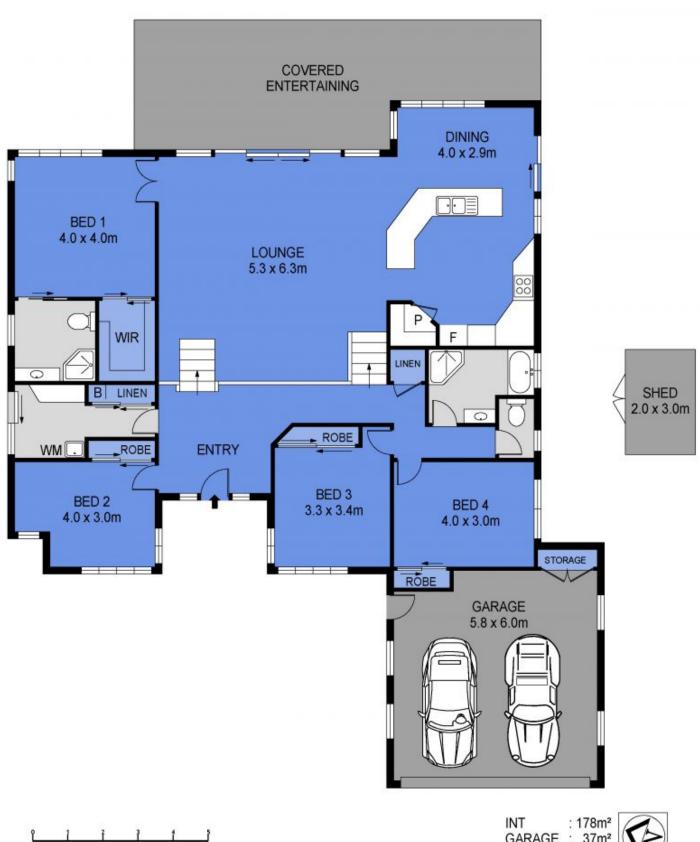

There are four generously sized bedrooms, all with built-ins and ceiling fans. The master bedroom is privately positioned and features a walk-in robe and ensuite. A second freshly pres...

**Price:** \$1,050,000

GARAGE: 37m<sup>2</sup> **EXT** : 42m²