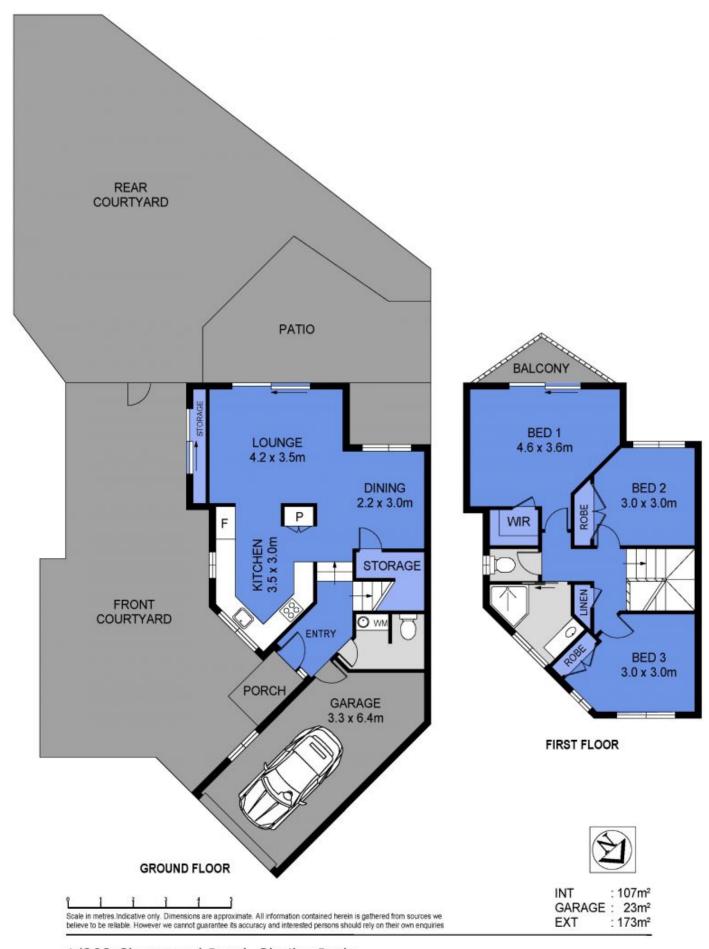

## 1/392 Chatswood Road, Shailer Park

Setting a new benchmark for sophisticated, easy-care living, this stylish townhome is an ultra-rare find, with its pet and child-friendly yard set on a private corner block with a natural bushland backdrop. Offering the perfect affordable solution to entering the hot Shailer Park property market, this fully renovated residence is positioned in an intimate community of just five townhomes, and has the feel and yard space of a small house.

1 🚍 1 🚍

**Price:** \$655,000

View: https://markcoleman.com.au/7960374

Mark Coleman Team M 0434169033

RE/MAX Property Specialits, Narrabeen

...

1/392 Chatswood Road, Shailer Park