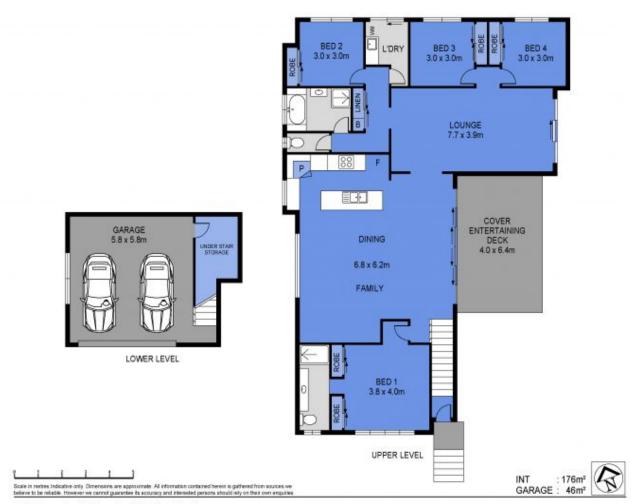

## 33 Lissadell Street, Shailer Park

Tucked away in the heart of Shailer Park, this contemporary residence offers a delightful blend of style, comfort, and convenience. From its elevated position, it embodies a casual lifestyle, with modern interiors flooded with natural light, setting a welcoming atmosphere for your family to enjoy. Stepping through the door, you're greeted by high ceilings, instantly evoking a sense of spaciousness and relaxation. The split-level design seamlessly integrates the expansive living and dining areas, providing a versatile space that adapts effortlessly to your family's lifestyle. Whether it's cozy evenings or lively gatherings with friends, this home offers the perfect backdrop for every occasion.