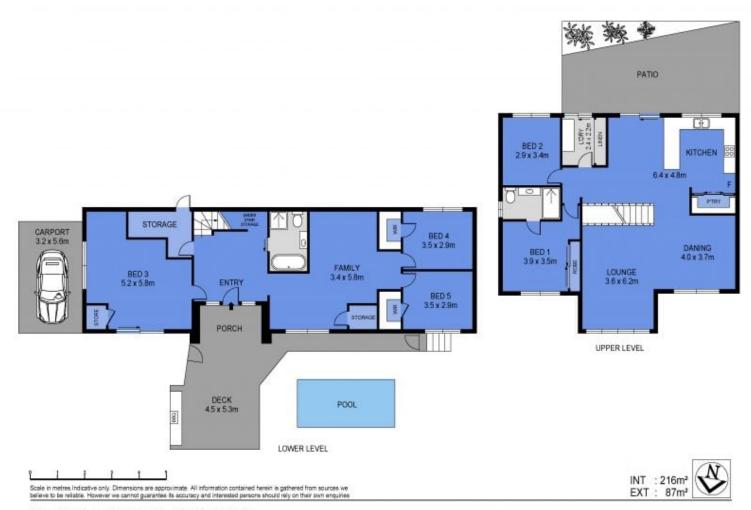

## 152 Koolan Crescent, Shailer Park

Welcome to 152 Koolan Crescent? a captivating family creation in one of Shailer Park's premier pockets. Immaculate throughout and renovated with elegance and style, this beautiful home is set on a substantial 758m2 private block. Unfolding over two expansive levels with five bedrooms and multiple living and entertaining zones, this spacious residence is ideal for the largest of families.

Enter through the dreamy mint green door, and you are greeted with a light-filled space and a cheery ambiance which continues throughout the home. This is a home that just feels good to be inside! On this entry, lower level you will find: ? Three generously sized bedrooms with built-ins (two with walk-in robes) and ceiling fans...