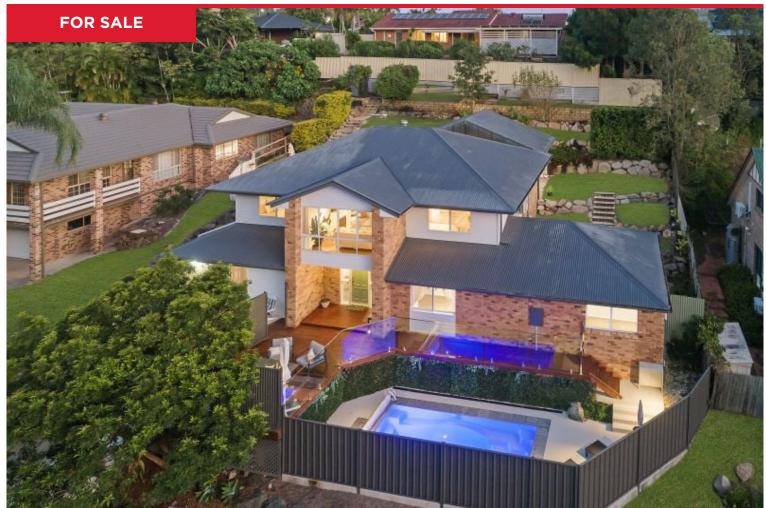

## 152 Koolan Crescent, Shailer Park

Welcome to 152 Koolan Crescent? a captivating family creation in one of Shailer Park's premier pockets. Immaculate throughout and renovated with elegance and style, this beautiful home is set on a substantial 758m2 private block. Unfolding over two expansive levels with five bedrooms and multiple living and entertaining zones, this spacious residence is ideal for the largest of families.

Enter through the dreamy mint green door, and you are greeted with a light-filled space and a cheery ambiance which continues throughout the home. This is a home that just feels good to be inside! On this entry, lower level you will find: ? Three generously sized bedrooms with built-ins (two with walk-in robes) and ceiling fans...