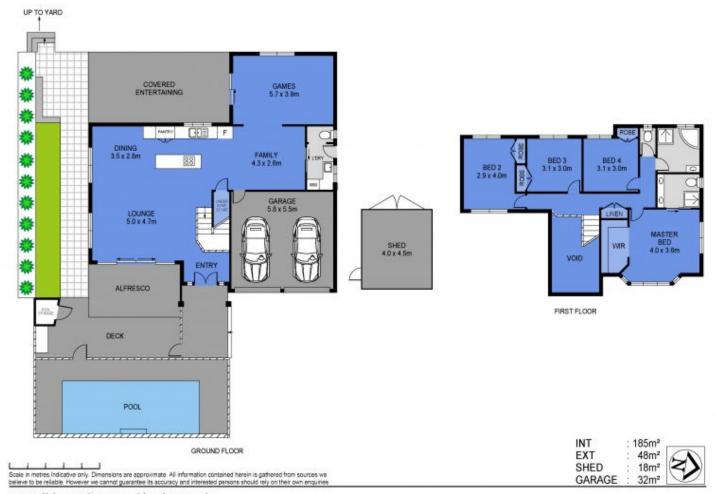

The home unfolds over two impressive levels. The lower level is where you will do your living and entertaining, whilst you will find the four bedrooms all on the upper level.

The lower level stands out for its superb design, showcasing indoor-outdoor living at its best. Soaring ceilings with strong architectural angles add to the sense of wide-open space. Light-filled open plan living and dining zones merging seamlessly to outdoor entertai...